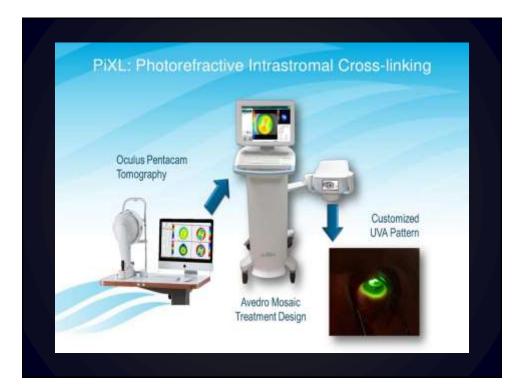

|

# Iontophoresis-assisted CXL (I-CXL)





## THE PROBLEM WITH EPI-ON TECHNIQUES

Successful CXL requires three components:

- 1. Adequate, homogeneous stromal loading of riboflavin.
- 2. Adequate, unblocked transmission of UV-A light energy through the epithelium.
- 3. Adequate oxygen, the rate-limiting reagent for the photochemical reaction that causes cross-linking when both Nos. 1 and 2 are present

# Cross-linking in Thin Corneas

- Hypoosmolar cross-linking with instillation of hypotonic riboflavin
- Transepithelial crosslinking
- Customized pachymetry-guided epithelial debridement
- Contact lens-assisted collagen crosslinking (CACXL)
- Stromal thickness augmentation using refractive lenticule
- New protocols according to CT
- Riboflavin with HPMC





## LASIK Xtra

- A higher concentration 0.25% riboflavin is • applied on the stromal bed subsequent to excimer laser ablation with a soak time of 90 s. The interface is washed thoroughly and the flap is repositioned.
- UV-A: 30 mW/cm for 90 s = 2.7 J/cm ٠

### REPORT

### Comeal Ectasia After LASIK Combined With Prophylactic Comeal Cross-linking

uphi Tameri, MD: Seskie Klessler, Dipi-Ing, Aniko Rost, MSc; I. Burkhant Dick, MD

| Abapito   | in Geniter for Refuscion Aurgory, Apr. Department & Prano<br>L. Mucreticz, Germany 197, 34, ARC and Rafe University. By<br>Inchase, Germany (NZ, 1982). |
|-----------|---------------------------------------------------------------------------------------------------------------------------------------------------------|
| Salaria   | of, Jane 6, 2016