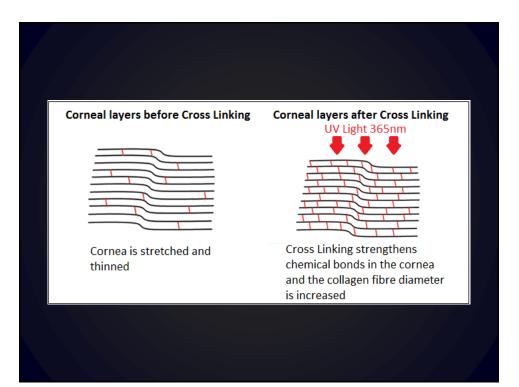

### The Protocol CXL: Power x Time

- The standard Dresden protocol:
   3 mW/cm<sup>2</sup> x 30 min = 5.4 J/cm<sup>2</sup>
- Accelerated CxI:
  - $-9 \text{ mW/cm}^2 \text{ x } 10 \text{ min} = 5.4 \text{ J/cm}^2$
  - $-10 \text{ mW/cm}^2 \text{ x } 9 \text{ min} = 5.4 \text{ J/cm}^2$
  - 18 mW/cm<sup>2</sup> x 5 min = 5.4 J/cm<sup>2</sup>
  - $-30 \text{ mW/cm}^2 \text{ x} 3 \text{ min} = 5.4 \text{ J/cm}^2$
  - $-45 \text{ mW/cm}^2 \text{ x } 2 \text{ min} = 5.4 \text{ J/cm}^2$