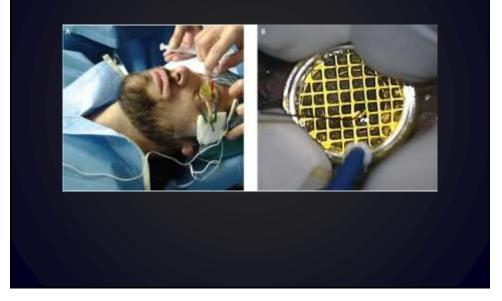

# Transepithelial Cross-linking

- To avoid Postoperative pain, haze, and infection.
- Techniques:
  - →Pharmacological cleavage of epithelial tight junctions
  - → Application via intrastromal pocket/channels.
  - →Iontophoresis-assisted CXL (I-CXL)
- Efficacy was lower as compared to conventional treatment particularly in stabilizing or improving keratometry.