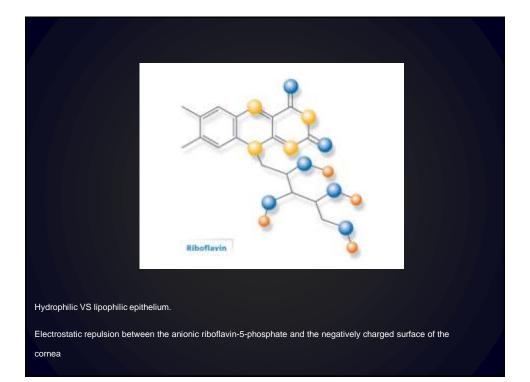

# Transepithelial Cross-linking

- To avoid Postoperative pain, haze, and infection.
- Techniques:
  - →Pharmacological cleavage of epithelial tight junctions
  - → Application via intrastromal pocket/channels.
  - →Iontophoresis-assisted CXL (I-CXL)
- Efficacy was lower as compared to conventional treatment particularly in stabilizing or improving keratometry.