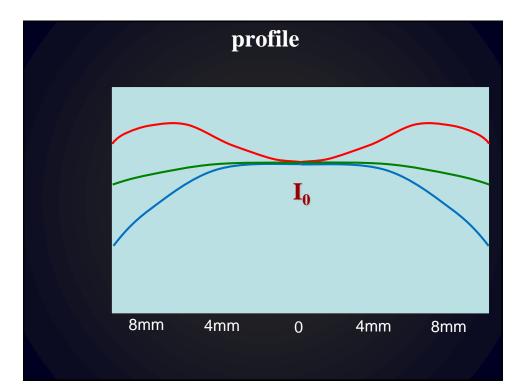

### **UV Beam**

In order to create a homogeneous CXL-effect also in the periphery of the cornea irradiation with a top hat-profile is not good enough. 3 mm away from the center the light intensity needs to be increased by at least 25%