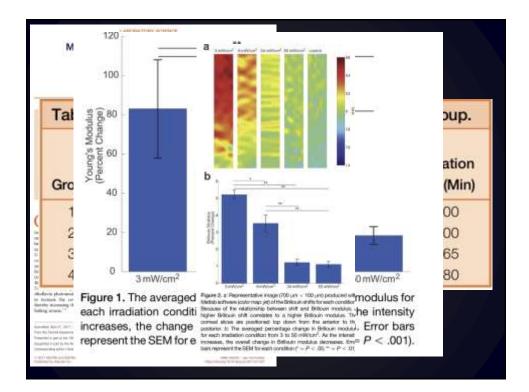

### The Protocol CXL: Power x Time

- The standard Dresden protocol:
   3 mW/cm<sup>2</sup> x 30 min = 5.4 J/cm<sup>2</sup>
- Accelerated CxI:
  - $-9 \text{ mW/cm}^2 \text{ x } 10 \text{ min} = 5.4 \text{ J/cm}^2$
  - $-10 \text{ mW/cm}^2 \text{ x } 9 \text{ min} = 5.4 \text{ J/cm}^2$
  - 18 mW/cm<sup>2</sup> x 5 min = 5.4 J/cm<sup>2</sup>
  - $-30 \text{ mW/cm}^2 \text{ x} 3 \text{ min} = 5.4 \text{ J/cm}^2$
  - $-45 \text{ mW/cm}^2 \text{ x } 2 \text{ min} = 5.4 \text{ J/cm}^2$