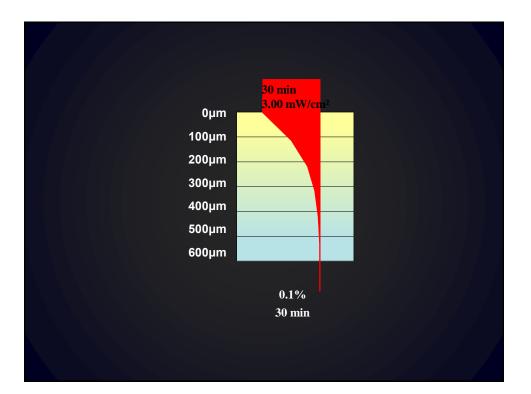

### The Protocol CXL: Power x Time

- The standard Dresden protocol:
   3 mW/cm<sup>2</sup> x 30 min = 5.4 J/cm<sup>2</sup>
- Accelerated CxI:
  - $-9 \text{ mW/cm}^2 \text{ x } 10 \text{ min} = 5.4 \text{ J/cm}^2$
  - $-10 \text{ mW/cm}^2 \text{ x } 9 \text{ min} = 5.4 \text{ J/cm}^2$
  - 18 mW/cm<sup>2</sup> x 5 min = 5.4 J/cm<sup>2</sup>
  - $-30 \text{ mW/cm}^2 \text{ x} 3 \text{ min} = 5.4 \text{ J/cm}^2$
  - $-45 \text{ mW/cm}^2 \text{ x } 2 \text{ min} = 5.4 \text{ J/cm}^2$