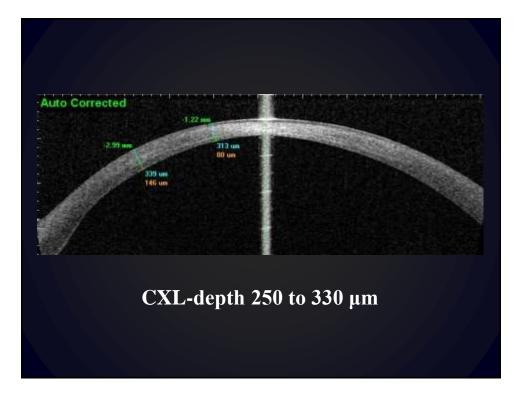

## **Continuous Vs Pulsed**

- Rapid oxygen depletion with accelerated protocols leads to a reduced efficacy
- 1S On 1S Off

| able 5. Mean dep | oth of the demarcati        | on line by group |  |  |  |
|------------------|-----------------------------|------------------|--|--|--|
|                  | Demarcation Line Depth (µm) |                  |  |  |  |
| Group            | Mean ± SD                   | Min, Max         |  |  |  |
| onventional CXL  | 266 ± 40                    | 210, 310         |  |  |  |
| mW ACXL          | 273 ± 31                    | 200, 343         |  |  |  |
| mW cACXL         | 173 ± 20                    | 135, 210         |  |  |  |
| mW pACXL         | $166 \pm 22$                | 130, 207         |  |  |  |