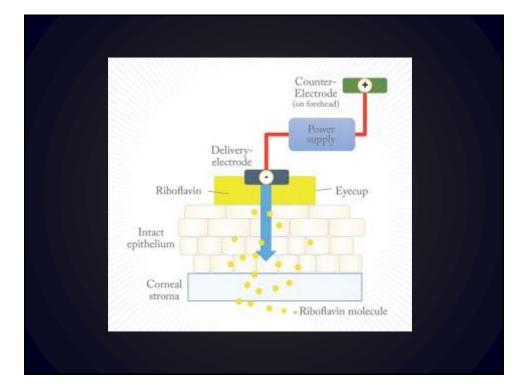

# Transepithelial Cross-linking

- To avoid Postoperative pain, haze, and infection.
- Techniques:
  - →Pharmacological cleavage of epithelial tight junctions
  - → Application via intrastromal pocket/channels.
  - →Iontophoresis-assisted CXL (I-CXL)
- Efficacy was lower as compared to conventional treatment particularly in stabilizing or improving keratometry.