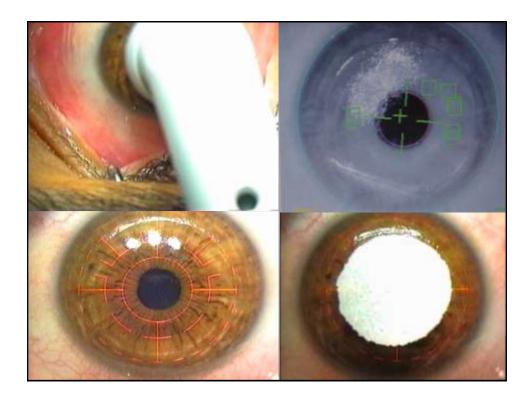

# Why Sequential and not Simultaneous PRK???

Cons of Simultaneous "Athen's Protocol":

- > Too Invasive (two techniques, Same Sitting)
- > Does not Address Emmetropia
- > Does not take into account the effect of CXL
- > The drawbacks of Topo-guided profiles

# Why I am against Simultaneous Topo-PRK + CXL ?

Topo-Guided Profile Uses the elevation topography to create an essential surgical plan to regularize the corneal surface

This is a crude concept of the Cause / Effect relation