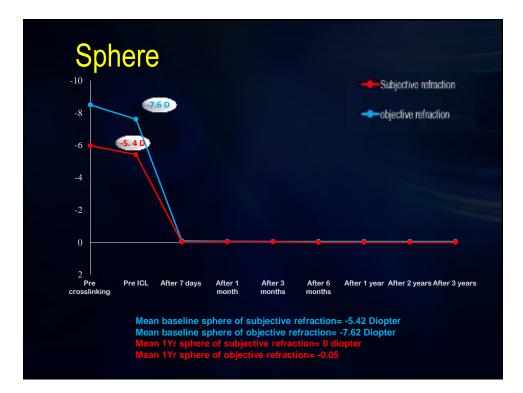

# **Postoperative Results:**

- UCDVA improved to 0.88 ± 0.18 (0.6 to 1.2!)
   100% gained one line or more
- Glasses independent
- No single major complication
- Residual Sphere and Cylinder

(Objective but not Subjective!)