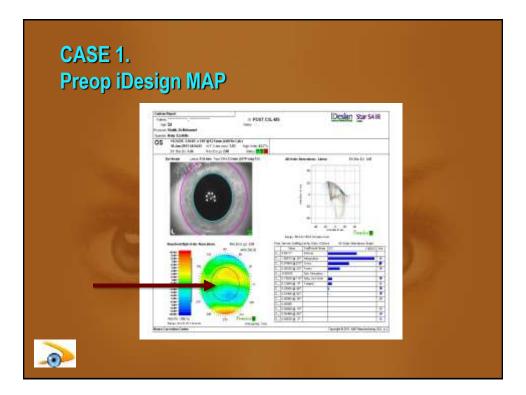

# The extreme irregularity of the pupil entrance is the main reason for visual degradation

4