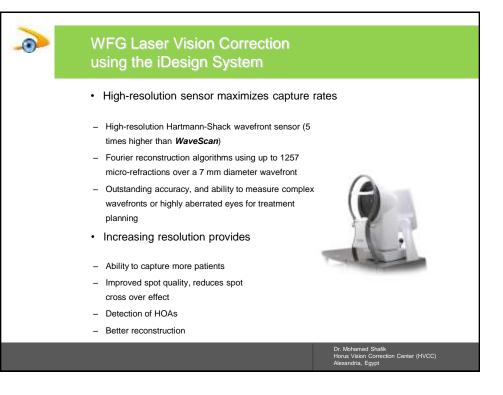

# <section-header><list-item><list-item><list-item><list-item><list-item><list-item><list-item><list-item><list-item>

10