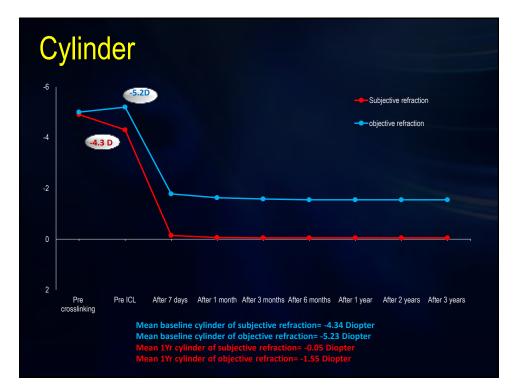

# **Postoperative Results:**

- UCDVA improved to 0.88 ± 0.18 (0.6 to 1.2!)
   100% gained one line or more
- Glasses independent
- No single major complication
- Residual Sphere and Cylinder

(Objective but not Subjective!)