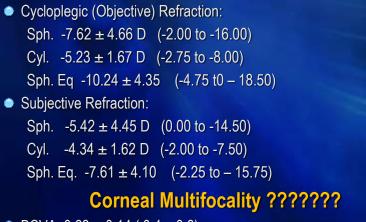

# **Postoperative Results:**

- UCDVA improved to 0.88 ± 0.18 (0.6 to 1.2!)
   100% gained one line or more
- Glasses independent
- No single major complication
- Residual Sphere and Cylinder

(Objective but not Subjective!)