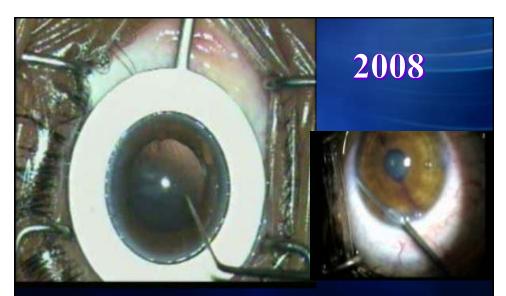

# **Case Series**

- 51 eyes (32 patients: 21 females & 11males)
- CXL (9 ms. to 14 ms. Before ICL)
- Stable refraction for the past 3 monthly visits
- Mean age: 25.6 ± 4.1 ys. (21 33 ys.)
- First case was implanted in July 2008
- 32 eyes are followed up for > 86 months