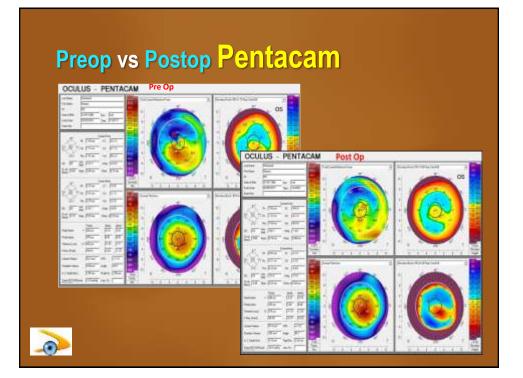

# CONCLUSIONS

- High-definition aberrometers are able to read highly aberrated corneas (such as in stable keratoconus) and generate out of them a dependable ablation profile which can be used to reduce refractive error / HOAs in such eyes and provide better quality of vision for those patients using their own corneas without the need for any type of keratoplasty.
- Wavefront-guided ablation profile seems to be a better alternative than the crude topography-guided ablation profile to address visual rehabilitation in stable keratoconic eyes.