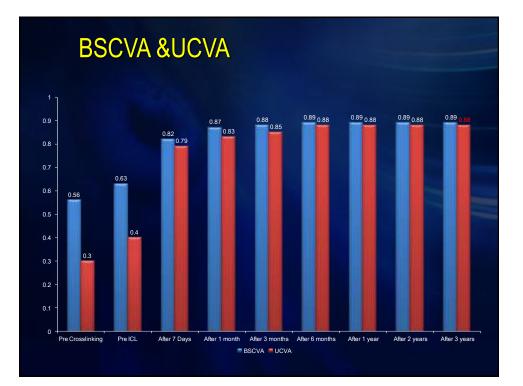

# **Case Series**

- 51 eyes (32 patients: 21 females & 11males)
- CXL (9 ms. to 14 ms. Before ICL)
- Stable refraction for the past 3 monthly visits
- Mean age: 25.6 ± 4.1 ys. (21 33 ys.)
- First case was implanted in July 2008
- 32 eyes are followed up for > 86 months

# **Case Series**

● BCVA: 0.63 ± 0.14 ( 0.4 – 0.8)

# **Postoperative Results:**

- UCDVA improved to 0.88 ± 0.18 (0.6 to 1.2!)
   100% gained one line or more
- Glasses independent
- No single major complication
- Residual Sphere and Cylinder

(Objective but not Subjective!)