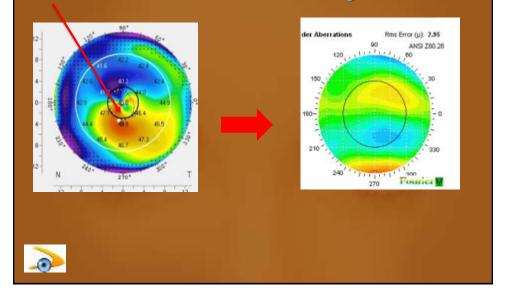

# Why I am against Simultaneous Topo-PRK + CXL ?

Topo-Guided Profile Uses the elevation topography to create an essential surgical plan to regularize the corneal surface

This is a crude concept of the Cause / Effect relation

# CONCLUSIONS

- High-definition aberrometers are able to read highly aberrated corneas (such as in stable keratoconus) and generate out of them a dependable ablation profile which can be used to reduce refractive error / HOAs in such eyes and provide better quality of vision for those patients using their own corneas without the need for any type of keratoplasty.
- Wavefront-guided ablation profile seems to be a better alternative than the crude topography-guided ablation profile to address visual rehabilitation in stable keratoconic eyes.