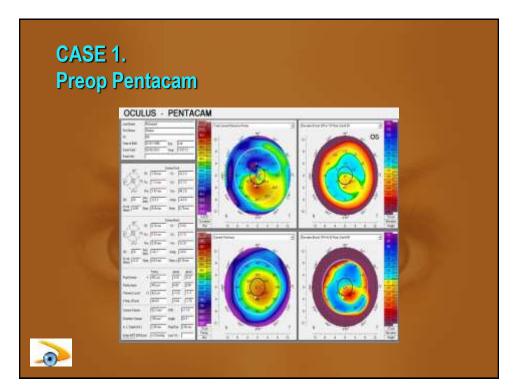

# <section-header><list-item><list-item><list-item><list-item><list-item><list-item><list-item><list-item><list-item>

10