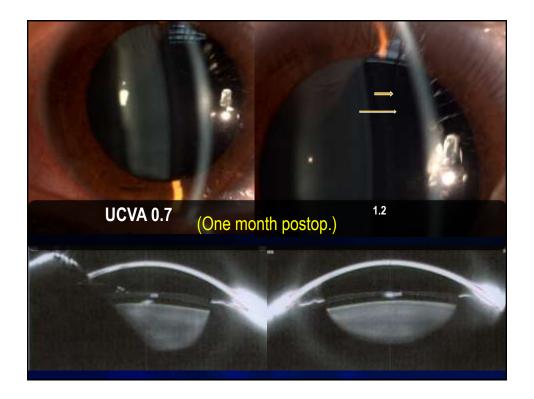

# **Postoperative Results:**

- UCDVA improved to 0.88 ± 0.18 (0.6 to 1.2!)
   100% gained one line or more
- Glasses independent
- No single major complication
- Residual Sphere and Cylinder

(Objective but not Subjective!)