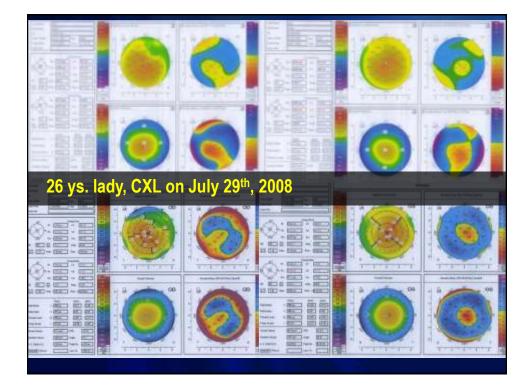

# **Case Series**

- 51 eyes (32 patients: 21 females & 11males)
- CXL (9 ms. to 14 ms. Before ICL)
- Stable refraction for the past 3 monthly visits
- Mean age: 25.6 ± 4.1 ys. (21 33 ys.)
- First case was implanted in July 2008
- 32 eyes are followed up for > 86 months