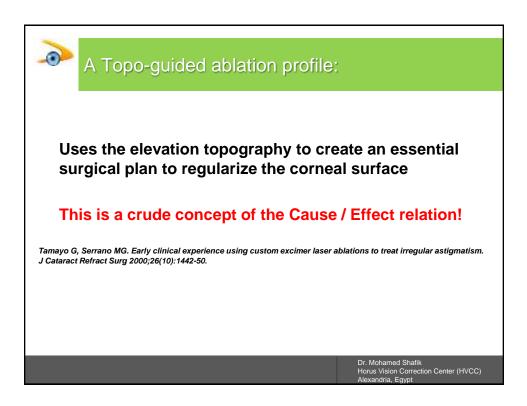

# Why I am against Simultaneous Topo-PRK + CXL ?

Topo-Guided Profile Uses the elevation topography to create an essential surgical plan to regularize the corneal surface

This is a crude concept of the Cause / Effect relation