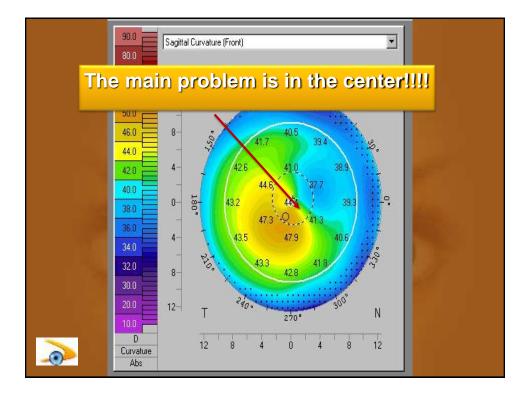

# Why I am against Simultaneous Topo-PRK + CXL ?

Topo-Guided Profile Uses the elevation topography to create an essential surgical plan to regularize the corneal surface

This is a crude concept of the Cause / Effect relation