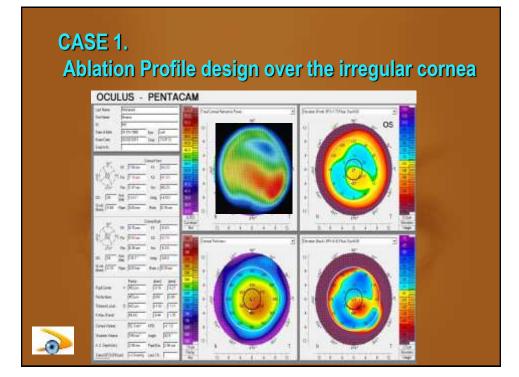

# Why I am against Simultaneous Topo-PRK + CXL ?

Topo-Guided Profile Uses the elevation topography to create an essential surgical plan to regularize the corneal surface

This is a crude concept of the Cause / Effect relation