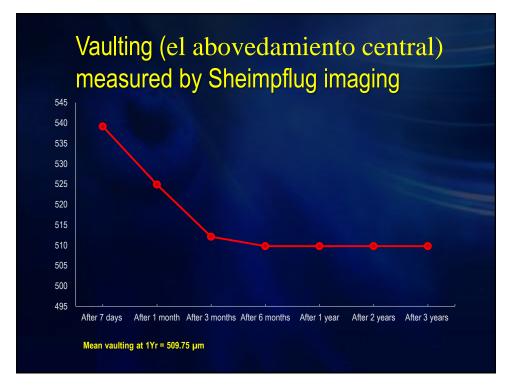

e designal (2014) improved lines (2.16 $\pm$ (3.16 $\pm$ 0.06 programming in 0.05 $\pm$ 0.17 (maps), 0.06 space of the following (2.4 $\pm$ 0.0001). The same (2014) and signalizably from 0.01 $\pm$ 0.14 follow (2.1, implicit-ing operations). -----M = 1.15 also 3 years of the with the latest in ni oʻda Milari A light mar can be acho

in Thursday's, 2011, response may 10, 2014, Published unlist

es, which he

 $\mathbf{h}_{1}$ 



suble Pass Processing of DSAEK Don

# **Case Series**

- 51 eyes (32 patients: 21 females & 11males)
- CXL (9 ms. to 14 ms. Before ICL)
- Stable refraction for the past 3 monthly visits
- Mean age: 25.6 ± 4.1 ys. (21 33 ys.)
- First case was implanted in July 2008
- 32 eyes are followed up for > 86 months

# **Case Series**



● BCVA: 0.63 ± 0.14 ( 0.4 – 0.8)









# **Postoperative Results:**

- UCDVA improved to 0.88 ± 0.18 (0.6 to 1.2!)
   100% gained one line or more
- Glasses independent
- No single major complication
- Residual Sphere and Cylinder

(Objective but not Subjective!)

# Surgical Technique



Position TICL at proper axis according to diagram.





The lens is ALWAYS implanted temporally, and then either rotated clockwise or counterclockwise to match the patient axis.

# 2015 is Different!



# CONCLUSIONS

- High-definition aberrometers are able to read highly aberrated corneas (such as in stable keratoconus) and generate out of them a dependable ablation profile which can be used to reduce refractive error / HOAs in such eyes and provide better quality of vision for those patients using their own corneas without the need for an