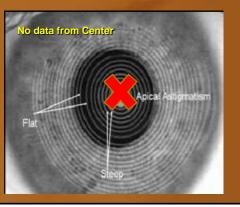

# The extreme irregularity of the pupil entrance is the main reason for visual degradation

4

# Why I am against Simultaneous Topo-PRK + CXL ?

Topo-Guided Profile Uses the elevation topography to create an essential surgical plan to regularize the corneal surface

This is a crude concept of the Cause / Effect relation