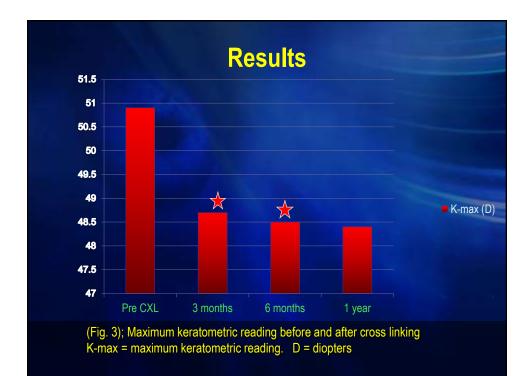

| The Journal of Delta                                                          | Corneal Changes After Collagen Cross<br>Linking For Kerstoconus<br>Metamot Matta Maken, Mb.<br>Operman of Optitudedge, Savency of Recebes