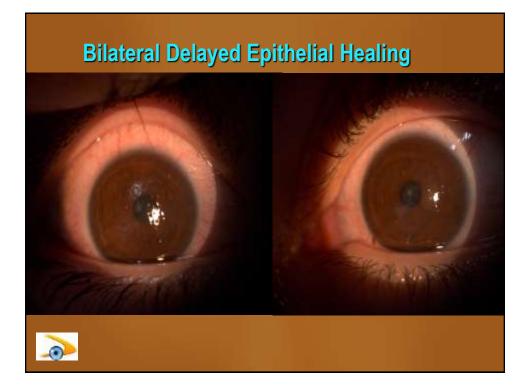

# Why Sequential and not Simultaneous PRK???

Cons of Simultaneous "Athen's Protocol":

- > Too Invasive (two techniques, Same Sitting)
- > Does not Address Emmetropia
- > Does not take into account the effect of CXL
- > The drawbacks of Topo-guided profiles