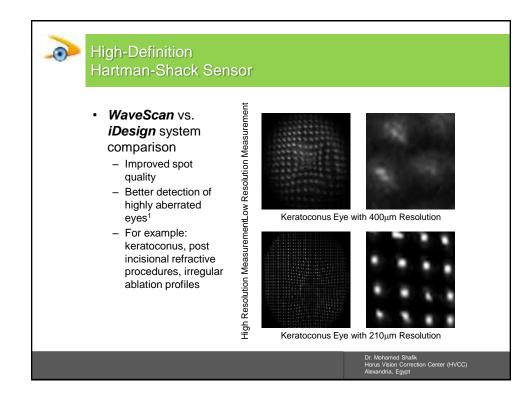

# <section-header><list-item><list-item><list-item><list-item><list-item><list-item><list-item><list-item><list-item>

10