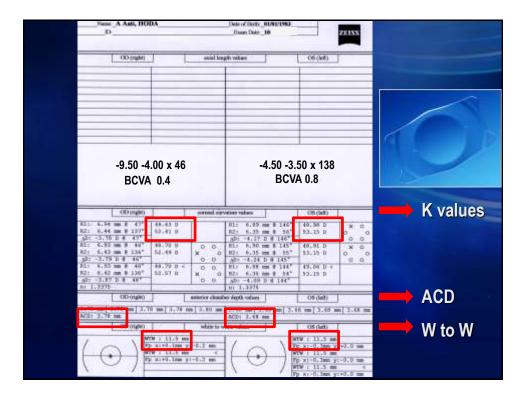

od vision using the patient own cornea.



# The extreme irregularity of the pupil entrance is the main reason for visual degradation





4





# <section-header><list-item><list-item><list-item><list-item><list-item><list-item><list-item><list-item><list-item>



















10















# Why Sequential and not Simultaneous PRK???

Cons of Simultaneous "Athen's Protocol":

- > Too Invasive (two techniques, Same Sitting)
- > Does not Address Emmetropia
- > Does not take into account the effect of CXL
- > The drawbacks of Topo-guided profiles



# Why I am against Simultaneous Topo-PRK + CXL ?

Topo-Guided Profile Uses the elevation topography to create an essential surgical plan to regularize the corneal surface

This is a crude concept of the Cause / Effect relation

.











### CLONENE SCHOOL **CORNEA 2014** Evaluation of a Toric Implantable Collamer Lens After Corneal Collagen Crosslinking in Treatment of Early-Stage Keratoconus: 3-Year Follow-up Mohaned Shafle Shaloon, MD, PhD.\* Mohaned XI Kuth, MD, 1963\* Mohaned & SS Samalaney, MD, PhD.\* and Bacane Zaphinal. MD? Number 1 May 2014 - 11 er: The date of the study was to serve the probability, a soliny, and walkily in patients with moment a task sidig solitance have (TAT); after solitages considering in potencies and coread of humboorne in the 1 .... of the dense of or rised inputs - See dight dat, kits ay to be performent was look to Manache was "He base "Reg na wa fa me of the contain of the and her body off The name finalize designal (2014) improved lines (2.16 $\pm$ (3.16 $\pm$ 0.06 programming in 0