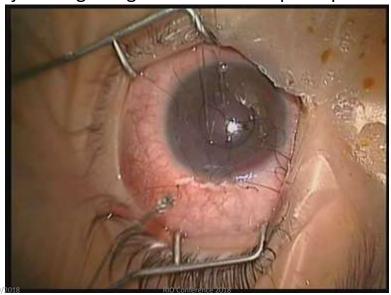

### Errors and Mishaps in Pediatric Glaucoma Surgery

Nader Bayoumi, MD, FRCS (Glasgow)
Associate Professor of Ophthalmology
Ophthalmology Department – Alexandria University
Alexandria, Egypt

### Errors and Mishaps in Pediatric Glaucoma Surgery

- Objective
  - Childhood glaucoma is not an easy surgery,
     complications and mishaps do occur ...
  - The procedure is **demanding** and has a learning curve ...
  - Refer the poor child to a glaucoma surgeon experienced in **childhood** glaucoma ...

1/29/2018 RIO Conference 2018

#### Corneal traction suture perforating cornea



# MMC sponge left behind [Insertion (5)]



44 sec

23 sec

# MMC sponge left behind [Removal (4)]



Scleral dryness & black discolouration

1/29/20 13 9 sec 6





17 sec





Air injection getting behind a microspherophakic lens

1/29/2018

Air injection getting behind a microspherophakic lens

48 sec



1/29/2018 RIO Conference 2018