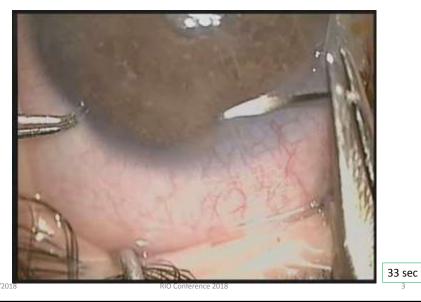

### Errors and Mishaps in Pediatric Glaucoma Surgery

Nader Bayoumi, MD, FRCS (Glasgow)
Associate Professor of Ophthalmology
Ophthalmology Department – Alexandria University
Alexandria, Egypt

### Errors and Mishaps in Pediatric Glaucoma Surgery

- Objective
  - Childhood glaucoma is not an easy surgery,
     complications and mishaps do occur ...
  - The procedure is **demanding** and has a learning curve ...
  - Refer the poor child to a glaucoma surgeon experienced in **childhood** glaucoma ...

1/29/2018 RIO Conference 2018

#### Corneal traction suture perforating cornea



# MMC sponge left behind [Insertion (5)]



44 sec

23 sec

# MMC sponge left behind [Removal (4)]



Scleral dryness & black discolouration

1/29/20 13 9 sec 6





17 sec





Air injection getting behind a microspherophakic lens

1/29/2018

Air injection getting behind a microspherophakic lens

48 sec



1/29/2018 RIO Conference 2018