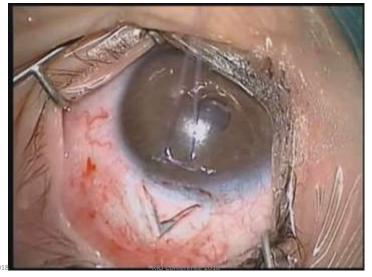

### Errors and Mishaps in Pediatric Glaucoma Surgery

Nader Bayoumi, MD, FRCS (Glasgow)
Associate Professor of Ophthalmology
Ophthalmology Department – Alexandria University
Alexandria, Egypt

### Errors and Mishaps in Pediatric Glaucoma Surgery

- Objective
  - Childhood glaucoma is not an easy surgery,
     complications and mishaps do occur ...
  - The procedure is **demanding** and has a learning curve ...
  - Refer the poor child to a glaucoma surgeon experienced in **childhood** glaucoma ...

1/29/2018 RIO Conference 2018

#### Corneal traction suture perforating cornea



# MMC sponge left behind [Insertion (5)]



44 sec

23 sec

# MMC sponge left behind [Removal (4)]



Scleral dryness & black discolouration

1/29/20 13 9 sec 6





17 sec





Air injection getting behind a microspherophakic lens

1/29/2018

Air injection getting behind a microspherophakic lens

48 sec



1/29/2018 RIO Conference 2018