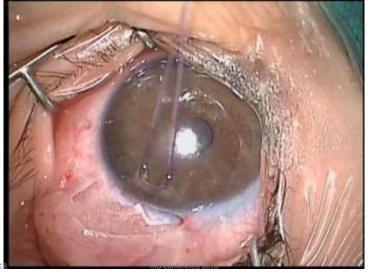

### Errors and Mishaps in Pediatric Glaucoma Surgery

Nader Bayoumi, MD, FRCS (Glasgow)
Associate Professor of Ophthalmology
Ophthalmology Department – Alexandria University
Alexandria, Egypt

### Errors and Mishaps in Pediatric Glaucoma Surgery

- Objective
  - Childhood glaucoma is not an easy surgery,
     complications and mishaps do occur ...
  - The procedure is **demanding** and has a learning curve ...
  - Refer the poor child to a glaucoma surgeon experienced in **childhood** glaucoma ...

1/29/2018 RIO Conference 2018

#### Corneal traction suture perforating cornea



# MMC sponge left behind [Insertion (5)]



44 sec

23 sec

# MMC sponge left behind [Removal (4)]



Scleral dryness & black discolouration

1/29/20 13 9 sec 6





17 sec





Air injection getting behind a microspherophakic lens

1/29/2018

Air injection getting behind a microspherophakic lens

48 sec



1/29/2018 RIO Conference 2018