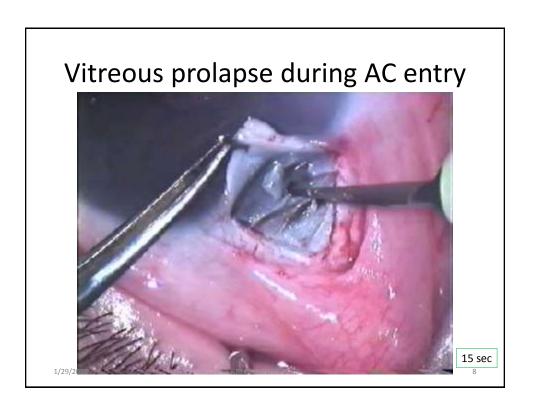

### Errors and Mishaps in Pediatric Glaucoma Surgery

Nader Bayoumi, MD, FRCS (Glasgow)
Associate Professor of Ophthalmology
Ophthalmology Department – Alexandria University
Alexandria, Egypt

### Errors and Mishaps in Pediatric Glaucoma Surgery

- Objective
  - Childhood glaucoma is not an easy surgery,
     complications and mishaps do occur ...
  - The procedure is **demanding** and has a learning curve ...
  - Refer the poor child to a glaucoma surgeon experienced in **childhood** glaucoma ...

1/29/2018 RIO Conference 2018

#### Corneal traction suture perforating cornea



# MMC sponge left behind [Insertion (5)]



44 sec

23 sec

# MMC sponge left behind [Removal (4)]



Scleral dryness & black discolouration

1/29/20 13 9 sec 6





17 sec





Air injection getting behind a microspherophakic lens

1/29/2018

Air injection getting behind a microspherophakic lens

48 sec



1/29/2018 RIO Conference 2018