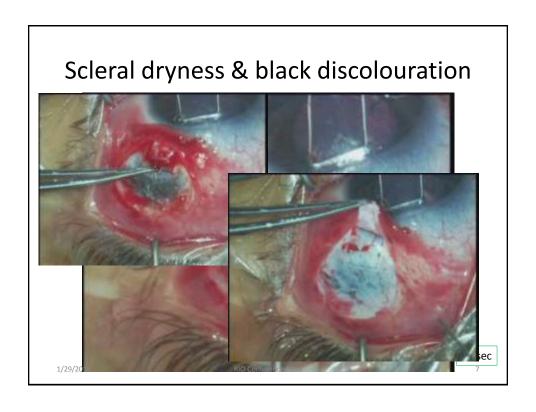

# MMC sponge left behind [Removal (4)]

Scleral dryness & black discolouration

1/29/20 13 9 sec 6

17 sec

Air injection getting behind a microspherophakic lens

1/29/2018

Air injection getting behind a microspherophakic lens