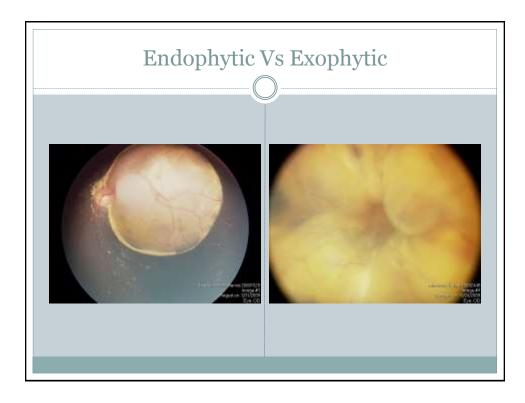

| Cataract Surgery and Intraocular Lens Implantation in Patients With Retinoblastoma                                                          |
|---------------------------------------------------------------------------------------------------------------------------------------------|
| Maria Portellos, MD; Edward G. Buckley, MD                                                                                                  |
| Arch Ophthalmol, 1998;116:449-452                                                                                                           |
| Intraocular Surgery After Treatment of Retinoblastoma                                                                                       |
| Santosh G. Honavar, MD; Carol L. Shields, MD; Jerry A. Shields, MD; Hakan Demirci, MD; Thomas J.                                            |
| Naduvilath, MS                                                                                                                              |
| Arch Ophthalmol. 2001;119(11):1613-1621. doi:10.1001/archopht.119.11.1613                                                                   |
| Cataract surgery and intraocular lens implantation in a retinoblastoma case treated by                                                      |
| external-beam radiation therapy                                                                                                             |
| Harsha Bhattacharjee, MS, Kasturi Bhattacharjee, MS, DNB, Debdulal Chakraborty, MBBS, Mrinmoy<br>Talukdar, DO, Dipankar Das, MS             |
| J Cataract Refract Surg 2003; 29:1837–1841 © 2003 ASCRS and ESCRS                                                                           |
| <ul> <li>Pars Plana Lensectomy and Intraocular Lens Implantation in Pediatric Radiation-<br/>Induced Cataracts in Retinoblastoma</li> </ul> |
| Daniel M. Miller, MD, PhD,1 Timothy G. Murray, MD,1,2 Nicole L. Cicciarelli, COMT,1 Hilda Capo, MD,1                                        |
| Arnold M. Markoe, MD, DSc2                                                                                                                  |
| Ophthalmology 2005;112:1620–1624                                                                                                            |
| Modern cataract surgery for radiation-induced cataracts in retinoblastoma                                                                   |
| Ihab M Osman, 1 Hana Abouzeid, 2,3 Aubin Balmer, 2 Marie-Claire Gaillard, 2 Philippe Othenin-Girard, 2                                      |
| Alessia Pica, 4 Rapha "el Moeckli, 5 Daniel F Schorderet, 3, 6 Francis L Munier2, 3                                                         |
| BJO Online First, published on June 24, 2010 as 10.1136/bjo.2009.173401                                                                     |
|                                                                                                                                             |
|                                                                                                                                             |
|                                                                                                                                             |
|                                                                                                                                             |