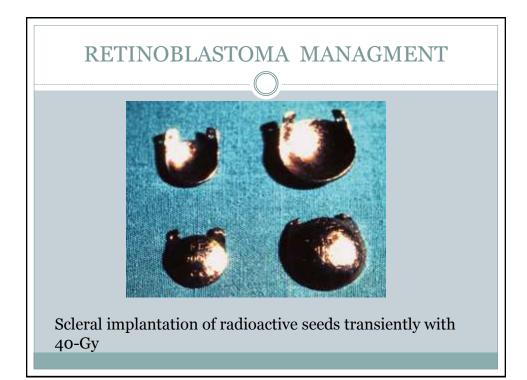

| Cataract Surgery and Intraocular Lens Implantation in Patients With Retinoblastoma                                                          |
|---------------------------------------------------------------------------------------------------------------------------------------------|
| Maria Portellos, MD; Edward G. Buckley, MD                                                                                                  |
| Arch Ophthalmol, 1998;116:449-452                                                                                                           |
| Intraocular Surgery After Treatment of Retinoblastoma                                                                                       |
| Santosh G. Honavar, MD; Carol L. Shields, MD; Jerry A. Shields, MD; Hakan De