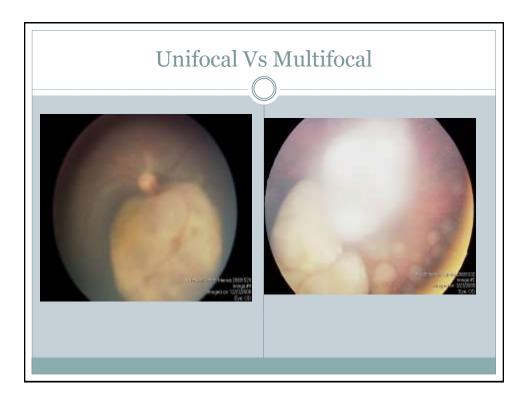

| Cataract Surgery and Intraocular Lens Implantation in Patients With Retinoblastoma                                                          |
|---------------------------------------------------------------------------------------------------------------------------------------------|
| Maria Portellos, MD; Edward G. Buckley, MD                                                                                                  |
| Arch Ophthalmol, 1998;116:449-452                                                                                                           |
| Intraocular Surgery After Treatment of Retinoblastoma                                                                                       |
| Santosh G. Honavar, MD; Carol L. Shields, MD; Jerry A. Shields, MD; Hakan Demirci, MD; Thomas J.                                            |
| Naduvilath, MS                                                                                                                              |
| Arch Ophthalmol. 2001;119(11):1613-1621. doi:10.1001/archopht.119.11.1613                                                                   |
| Cataract surgery and intraocular lens implantation in a retinoblastoma case treated by                                                      |
| external-beam radiation therapy                                                                                                             |
| Harsha Bhattacharjee, MS, Kasturi Bhattacharjee, MS, DNB, Debdulal Chakraborty, MBBS, Mrinmoy<br>Talukdar, DO, Dipankar Das, MS             |
| J Cataract Refract Surg 2003; 29:1837–1841 © 2003 ASCRS and ESCRS                                                                           |
| <ul> <li>Pars Plana Lensectomy and Intraocular Lens Implantation in Pediatric Radiation-<br/>Induced Cataracts in Retinoblastoma</li> </ul> |
| Daniel M. Miller, MD, PhD,1 Timothy G. Murray, MD,1,2 Nicole L. Cicciarelli, COMT,1 Hilda Capo, MD,1                                        |
| Arnold M. Markoe, MD, DSc2                                                                                                                  |
| Ophthalmology 2005;112:1620–1624                                                                                                            |
| Modern cataract surgery for radiation-induced cataracts in retinoblastoma                                                                   |
| Ihab M Osman, 1 Hana Abouzeid, 2,3 Aubin Balmer, 2 Marie-Claire Gaillard, 2 Philippe Othenin-Girard, 2                                      |
| Alessia Pica, 4 Rapha "el Moeckli, 5 Daniel F Schorderet, 3, 6 Francis L Munier2, 3                                                         |
| BJO Online First, published on June 24, 2010 as 10.1136/bjo.2009.173401                                                                     |
|                                                                                                                                             |
|                                                                                                                                             |
|                                                                                                                                             |
|                                                                                                                                             |