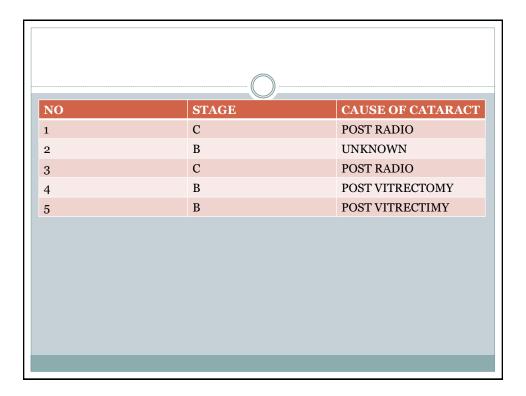

ancis L Munier2, 3                                                         |
| BJO Online First, published on June 24, 2010 as 10.1136/bjo.2009.173401                                                                     |
|                                                                                                                                             |
|                                                                                                                                             |
|                                                                                                                                             |
|                                                                                                                                             |





| Ag | e at surgery an        | d duration of s | stability |
|----|------------------------|-----------------|-----------|
|    | Age at surgery         | Mean age        |           |
|    | 34ms-51ms              | 45ms            |           |
|    |                        |                 |           |
|    | Period of stability of | mean            |           |
|    | tumours                |                 |           |
|    | tumours<br>3-36ms      | 25ms            |           |