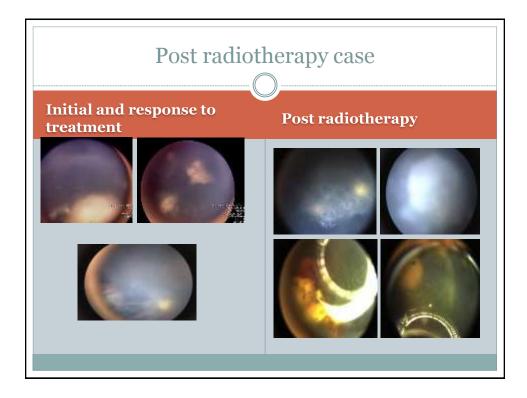

|
|                                                                                                                                             |
|                                                                                                                                             |





| Ag | e at surgery an        | d duration of s | stability |
|----|------------------------|-----------------|-----------|
|    | Age at surgery         | Mean age        |           |
|    | 34ms-51ms              | 45ms            |           |
|    |                        |                 |           |
|    | Period of stability of | mean            |           |
|    | tumours                |                 |           |
|    | tumours<br>3-36ms      | 25ms            |           |