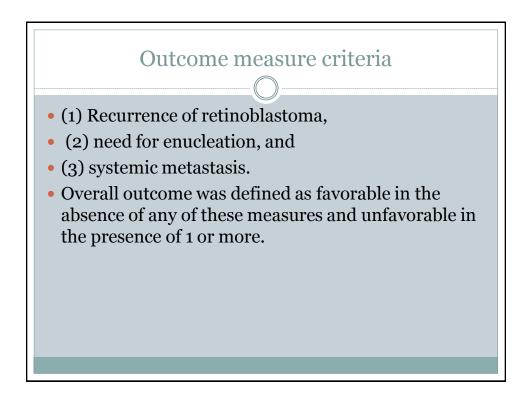

|
|                                                                                                                                             |
|                                                                                                                                             |





| Ag | e at surgery an        | d duration of s | stability |
|----|------------------------|-----------------|-----------|
|    | Age at surgery         | Mean age        |           |
|    | 34ms-51ms              | 45ms            |           |
|    |                        |                 |           |
|    | Period of stability of | mean            |           |
|    | tumours                |                 |           |
|    | tumours<br>3-36ms      | 25ms            |           |