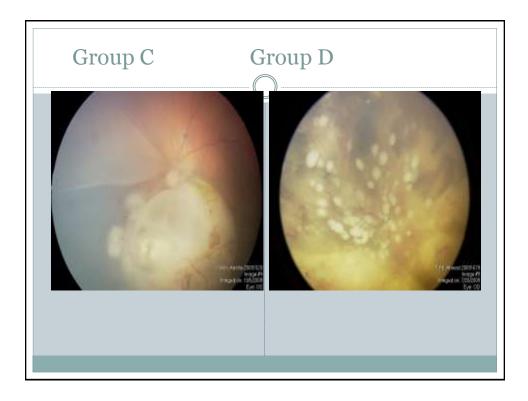

| Cataract Surgery and Intraocular Lens Implantation in Patients With Retinoblastoma                                                          |
|---------------------------------------------------------------------------------------------------------------------------------------------|
| Maria Portellos, MD; Edward G. Buckley, MD                                                                                                  |
| Arch Ophthalmol, 1998;116:449-452                                                                                                           |
| Intraocular Surgery After Treatment of Retinoblastoma                                                                                       |
| Santosh G. Honavar, MD; Carol L. Shields, MD; Jerry A. Shields, MD;