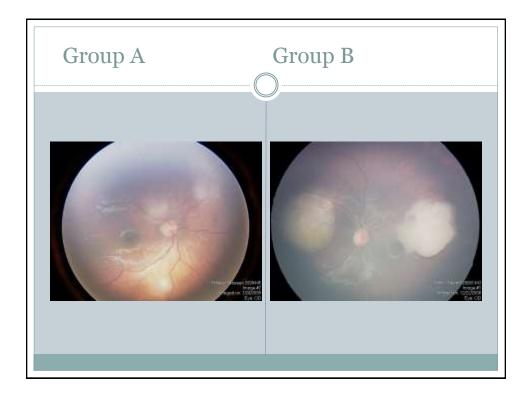

| Cataract Surgery and Intraocular Lens Implantation in Patients With Retinoblastoma                                                          |
|---------------------------------------------------------------------------------------------------------------------------------------------|
| Maria Portellos, MD; Edward G. Buckley, MD                                                                                                  |
| Arch Ophthalmol, 1998;116:449-452                                                                                                           |
| Intraocular Surgery After Treatment of Retinoblastoma                                                                                       |
| Santosh G. Honavar, MD; Carol L. Shields, MD; Jerry A. Shields, MD