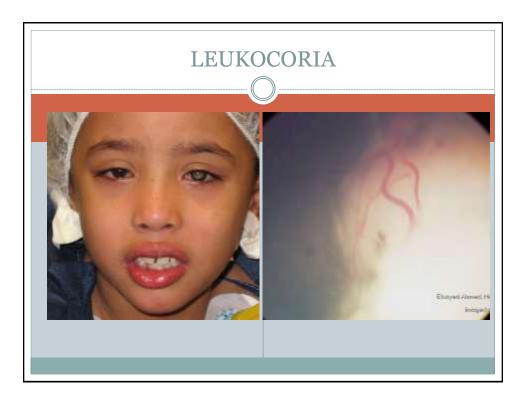

| Cataract Surgery and Intraocular Lens Implantation in Patients With Retinoblastoma                                                          |
|---------------------------------------------------------------------------------------------------------------------------------------------|
| Maria Portellos, MD; Edward G. Buckley, MD                                                                                                  |
| Arch Ophthalmol, 1998;116:449-452                                                                                                           |
| Intraocular Surgery After Treatment of Retinoblastoma                                                                                       |
| Santosh G. Honavar, MD; Carol L. Shields, MD; Jerry A. Shields,