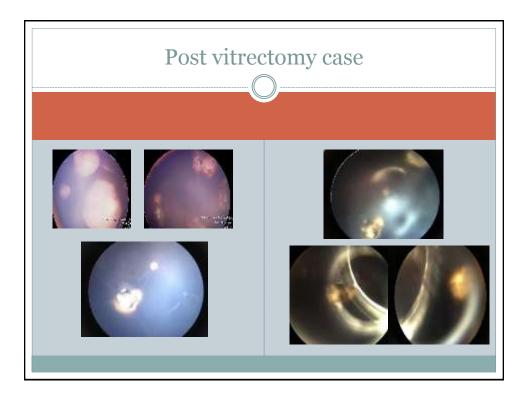

|
|                                                                                                                                             |
|                                                                                                                                             |





| Ag | e at surgery an        | d duration of s | stability |
|----|------------------------|-----------------|-----------|
|    | Age at surgery         | Mean age        |           |
|    | 34ms-51ms              | 45ms            |           |
|    |                        |                 |           |
|    | Period of stability of | mean            |           |
|    | tumours                |                 |           |
|    | tumours<br>3-36ms      | 25ms            |           |